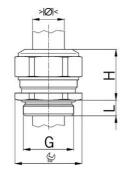

## **Short entry thread metric**

- · One-piece solid sealing insert
- · not overall length insulated

| 1000.50.30                   |
|------------------------------|
| 121144908                    |
| 7611614131559                |
| Nickel-plated brass          |
| NBR, without drilled hole    |
| NBR                          |
| -40°C / +100°C               |
| IP 68 (up to 10 bar) / IP 69 |
| M50x1.5                      |
| 42.0 mm                      |
| 55 mm                        |
| 34 mm                        |
| 9 mm                         |
| 10                           |
|                              |