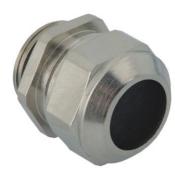

## Cable glands Progress® nickel-plated brass with sealing insert without drille

## **Short entry thread metric**

- · One-piece solid sealing insert
- · not overall length insulated

| 1000.50.30                   |
|------------------------------|
| 121144908                    |
| 7611614131559                |
| Nickel-plated brass          |
| NBR, without drilled hole    |
| NBR                          |
| -40°C / +100°C               |
| IP 68 (up to 10 bar) / IP 69 |
| M50x1.5                      |
| 42.0 mm                      |
| 55 mm                        |
| 34 mm                        |
| 9 mm                         |
| 10                           |
|                              |