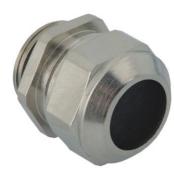

## Cable glands Progress® nickel-plated brass with sealing insert without drille

## **Short entry thread metric**

- · One-piece solid sealing insert
- · not overall length insulated

| 1000.63.30                   |
|------------------------------|
| 121144918                    |
| 7611614131566                |
| Nickel-plated brass          |
| NBR, without drilled hole    |
| NBR                          |
| -40°C / +100°C               |
| IP 68 (up to 10 bar) / IP 69 |
| M63x1.5                      |
| 52.0 mm                      |
| 70 mm                        |
| 37 mm                        |
| 10 mm                        |
| 5                            |
|                              |