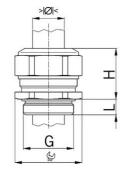

## **Short entry thread metric**

- · One-piece solid sealing insert
- · not overall length insulated

| 1000.63.30                   |
|------------------------------|
| 121144918                    |
| 7611614131566                |
| Nickel-plated brass          |
| NBR, without drilled hole    |
| NBR                          |
| -40°C / +100°C               |
| IP 68 (up to 10 bar) / IP 69 |
| M63x1.5                      |
| 52.0 mm                      |
| 70 mm                        |
| 37 mm                        |
| 10 mm                        |
| 5                            |
|                              |