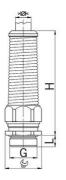

| 7611614196015                |
|------------------------------|
| /011014150015                |
| Nickel-plated brass          |
| Stainless steel A2           |
| TPE                          |
| NBR                          |
| -40°C / +100°C               |
| IP 68 (up to 10 bar) / IP 69 |
| Pg 9                         |
| 4.5 mm                       |
| 6.0 mm                       |
| 18 mm                        |
| 66 mm                        |
| 6 mm                         |
| 10                           |
|                              |