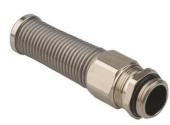

## Cable glands Progress® nickel-plated brass with antikink spring

| Short | entry | thread | Pq |
|-------|-------|--------|----|
|       |       |        |    |

- · One-piece sealing insert
- · overall length insulated

| 7611614196015                |
|------------------------------|
| /011014150015                |
| Nickel-plated brass          |
| Stainless steel A2           |
| TPE                          |
| NBR                          |
| -40°C / +100°C               |
| IP 68 (up to 10 bar) / IP 69 |
| Pg 9                         |
| 4.5 mm                       |
| 6.0 mm                       |
| 18 mm                        |
| 66 mm                        |
| 6 mm                         |
| 10                           |
|                              |