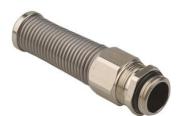

## Cable glands Progress® nickel-plated brass with antikink spring

## **Short entry thread metric**

Type approval: Progress MS FKN

- · One-piece sealing insert
- · overall length insulated

| 1060.12.52.075               |
|------------------------------|
| 121783328                    |
| 7611614195124                |
| Nickel-plated brass          |
| Stainless steel A2           |
| TPE                          |
| NBR                          |
| -40°C / +100°C               |
| Version A acc. to EN 62444   |
| IP 68 (up to 10 bar) / IP 69 |
| M12x1.5                      |
| 6.5 mm                       |
| 7.5 mm                       |
| 15 mm                        |
| 57 mm                        |
| 5 mm                         |
| 10                           |
|                              |