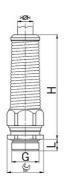

## **Short entry thread metric**

Type approval: Progress MS FKN

- · One-piece sealing insert
- · overall length insulated

| 1060.12.52.075               |
|------------------------------|
| 121783328                    |
| 7611614195124                |
| Nickel-plated brass          |
| Stainless steel A2           |
| TPE                          |
| NBR                          |
| -40°C / +100°C               |
| Version A acc. to EN 62444   |
| IP 68 (up to 10 bar) / IP 69 |
| M12x1.5                      |
| 6.5 mm                       |
| 7.5 mm                       |
| 15 mm                        |
| 57 mm                        |
| 5 mm                         |
| 10                           |
|                              |