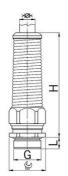

## Cable glands Progress® nickel-plated brass with antikink spring

Type approval: Progress MS FKN

- · One-piece sealing insert
- overall length insulated

| 1060.20.52.145               |
|------------------------------|
| 121783528                    |
| 7611614195186                |
| Nickel-plated brass          |
| Stainless steel A2           |
| TPE                          |
| NBR                          |
| -40°C / +100°C               |
| Version A acc. to EN 62444   |
| IP 68 (up to 10 bar) / IP 69 |
| M20x1.5                      |
| 11.0 mm                      |
| 14.5 mm                      |
| 24 mm                        |
| 86 mm                        |
| 6 mm                         |
| 10                           |
|                              |

- Short entry thread with short one-piece or two-piece sealing insert.
- Long entry thread with short or full-length insulating one-piece or two-piece sealing insert.

Available with sealing inserts conformity with EN 45545 / NFPA 130. When placing an inquiry,