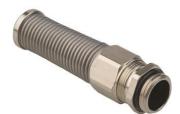

## Cable glands Progress® nickel-plated brass with antikink spring

Type approval: Progress MS FKN

- · One-piece sealing insert
- overall length insulated

| 1060.20.52.145               |
|------------------------------|
| 121783528                    |
| 7611614195186                |
| Nickel-plated brass          |
| Stainless steel A2           |
| TPE                          |
| NBR                          |
| -40°C / +100°C               |
| Version A acc. to EN 62444   |
| IP 68 (up to 10 bar) / IP 69 |
| M20x1.5                      |
| 11.0 mm                      |
| 14.5 mm                      |
| 24 mm                        |
| 86 mm                        |
| 6 mm                         |
| 10                           |
|                              |

- Short entry thread with short one-piece or two-piece sealing insert.
- Long entry thread with short or full-length insulating one-piece or two-piece sealing insert.

Available with sealing inserts conformity with EN 45545 / NFPA 130. When placing an inquiry,