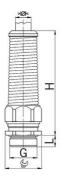

| 7611614196114                |
|------------------------------|
|                              |
| Nickel-plated brass          |
| Stainless steel A2           |
| TPE                          |
| NBR                          |
| -40°C / +100°C               |
| IP 68 (up to 10 bar) / IP 69 |
| Pg 21                        |
| 12.5 mm                      |
| 16.0 mm                      |
| 30 mm                        |
| 99 mm                        |
| 7.5 mm                       |
| 5                            |
|                              |