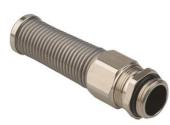

## Cable glands Progress® nickel-plated brass with antikink spring

| Short | entry | thread | Pq |
|-------|-------|--------|----|
|       |       |        |    |

- · One-piece sealing insert
- · overall length insulated

| 7611614196114                |
|------------------------------|
|                              |
| Nickel-plated brass          |
| Stainless steel A2           |
| TPE                          |
| NBR                          |
| -40°C / +100°C               |
| IP 68 (up to 10 bar) / IP 69 |
| Pg 21                        |
| 12.5 mm                      |
| 16.0 mm                      |
| 30 mm                        |
| 99 mm                        |
| 7.5 mm                       |
| 5                            |
|                              |