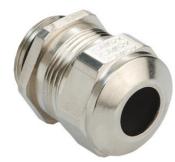

## Cable glands Progress® EMC nickel-plated brass with contact sleeve

## **Short entry thread Pg**

Type approval: Progress MS EMV

- One-piece sealing insert
- · not overall length insulated

| 1080.07.075                                                                                                        |
|--------------------------------------------------------------------------------------------------------------------|
| 121078018                                                                                                          |
| 7611614115030                                                                                                      |
| Nickel-plated brass                                                                                                |
| Nickel-plated brass                                                                                                |
| TPE                                                                                                                |
| NBR                                                                                                                |
| -40°C / +100°C                                                                                                     |
| IP 68 (up to 10 bar) / IP 69                                                                                       |
| 4X                                                                                                                 |
| Excellent shield contact through the contact sleeve with the braided shield terminating in the screwed cable gland |
| Pg 7                                                                                                               |
| 6.0 mm                                                                                                             |
| 7.5 mm                                                                                                             |
| 15 mm                                                                                                              |
| 20 mm                                                                                                              |
| 6 mm                                                                                                               |
| 50                                                                                                                 |
|                                                                                                                    |