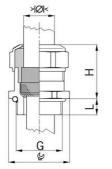

## **Short entry thread Pg**

Type approval: Progress MS EMV

- One-piece sealing insert
- · not overall length insulated

| 1080.07.075                                                                                                        |
|--------------------------------------------------------------------------------------------------------------------|
| 121078018                                                                                                          |
| 7611614115030                                                                                                      |
| Nickel-plated brass                                                                                                |
| Nickel-plated brass                                                                                                |
| TPE                                                                                                                |
| NBR                                                                                                                |
| -40°C / +100°C                                                                                                     |
| IP 68 (up to 10 bar) / IP 69                                                                                       |
| 4X                                                                                                                 |
| Excellent shield contact through the contact sleeve with the braided shield terminating in the screwed cable gland |
| Pg 7                                                                                                               |
| 6.0 mm                                                                                                             |
| 7.5 mm                                                                                                             |
| 15 mm                                                                                                              |
| 20 mm                                                                                                              |
| 6 mm                                                                                                               |
| 50                                                                                                                 |
|                                                                                                                    |