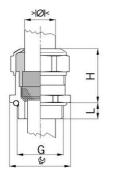

## Cable glands Progress® EMC nickel-plated brass with contact sleeve

Type approval: Progress MS EMV

- One-piece sealing insert
- · not overall length insulated

| Article no:           | 1080.08.040                                                                                                        |
|-----------------------|--------------------------------------------------------------------------------------------------------------------|
| E-No:                 | 121072018                                                                                                          |
| EAN:                  | 7611614115351                                                                                                      |
| Material              | Nickel-plated brass                                                                                                |
| Contact sleeve        | Nickel-plated brass                                                                                                |
| Seal                  | TPE                                                                                                                |
| O-ring                | NBR                                                                                                                |
| Operation temperature | -40°C / +100°C                                                                                                     |
| Strain relief         | Version A acc. to EN 62444                                                                                         |
| Protection class      | IP 68 (up to 10 bar) / IP 69                                                                                       |
| NEMA Type rating      | 4X                                                                                                                 |
| Properties            | Excellent shield contact through the contact sleeve with the braided shield terminating in the screwed cable gland |
| Entry thread          | M8x1.25                                                                                                            |
| Clamping range min.   | 3.0 mm                                                                                                             |
| Clamping range max.   | 4.0 mm                                                                                                             |
| Wrench size           | 11 mm                                                                                                              |
| Dimension H           | 15 mm                                                                                                              |
| Thread length L       | 5 mm                                                                                                               |
| Note                  | 1                                                                                                                  |
| Dispatch              | 50                                                                                                                 |