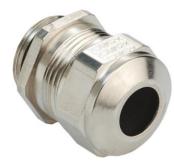

## Cable glands Progress® EMC nickel-plated brass with contact sleeve

## **Short entry thread Pg**

Type approval: Progress MS EMV

- One-piece sealing insert
- · not overall length insulated

| 1080.09.080                                                                                                        |
|--------------------------------------------------------------------------------------------------------------------|
| 121078108                                                                                                          |
| 7611614115047                                                                                                      |
| Nickel-plated brass                                                                                                |
| Nickel-plated brass                                                                                                |
| TPE                                                                                                                |
| NBR                                                                                                                |
| -40°C / +100°C                                                                                                     |
| IP 68 (up to 10 bar) / IP 69                                                                                       |
| 4X                                                                                                                 |
| Excellent shield contact through the contact sleeve with the braided shield terminating in the screwed cable gland |
| Pg 9                                                                                                               |
| 6.0 mm                                                                                                             |
| 8.0 mm                                                                                                             |
| 18 mm                                                                                                              |
| 23 mm                                                                                                              |
| 6 mm                                                                                                               |
| 50                                                                                                                 |
|                                                                                                                    |