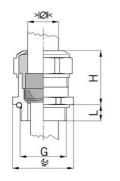

## **Short entry thread Pg**

Type approval: Progress MS EMV

- One-piece sealing insert
- · not overall length insulated

| 1080.09.080                                                                                                        |
|--------------------------------------------------------------------------------------------------------------------|
| 121078108                                                                                                          |
| 7611614115047                                                                                                      |
| Nickel-plated brass                                                                                                |
| Nickel-plated brass                                                                                                |
| TPE                                                                                                                |
| NBR                                                                                                                |
| -40°C / +100°C                                                                                                     |
| IP 68 (up to 10 bar) / IP 69                                                                                       |
| 4X                                                                                                                 |
| Excellent shield contact through the contact sleeve with the braided shield terminating in the screwed cable gland |
| Pg 9                                                                                                               |
| 6.0 mm                                                                                                             |
| 8.0 mm                                                                                                             |
| 18 mm                                                                                                              |
| 23 mm                                                                                                              |
| 6 mm                                                                                                               |
| 50                                                                                                                 |
|                                                                                                                    |