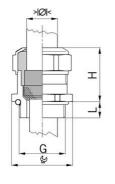

## **Short entry thread Pg**

- One-piece sealing insert not overall length insulated

| Article no:                        | 1080.09.91.080                                                                                                     |
|------------------------------------|--------------------------------------------------------------------------------------------------------------------|
| EAN:                               | 7611614233581                                                                                                      |
| Material                           | Nickel-plated brass                                                                                                |
| Contact sleeve                     | Nickel-plated brass                                                                                                |
| Seal                               | FPM                                                                                                                |
| O-ring                             | FPM                                                                                                                |
| Operation temperature              | -40°C / +200°C                                                                                                     |
| Protection class                   | IP 68 (up to 10 bar) / IP 69                                                                                       |
| Properties                         | Excellent shield contact through the contact sleeve with the braided shield terminating in the screwed cable gland |
| Entry thread                       | Pg 9                                                                                                               |
| Clamping range without insert min. | 6.0 mm                                                                                                             |
| Clamping range without insert max. | 8.0 mm                                                                                                             |
| Wrench size                        | 18 mm                                                                                                              |
| Dimension H                        | 23 mm                                                                                                              |
| Thread length L                    | 6 mm                                                                                                               |
| Dispatch                           | 50                                                                                                                 |