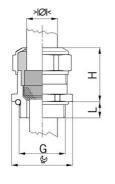

## **Short entry thread Pg**

- One-piece sealing insert not overall length insulated

| Article no:                        | 1080.09.91.100                                                                                                     |
|------------------------------------|--------------------------------------------------------------------------------------------------------------------|
| EAN:                               | 7611614233604                                                                                                      |
| Material                           | Nickel-plated brass                                                                                                |
| Contact sleeve                     | Nickel-plated brass                                                                                                |
| Seal                               | FPM                                                                                                                |
| O-ring                             | FPM                                                                                                                |
| Operation temperature              | -40°C / +200°C                                                                                                     |
| Protection class                   | IP 68 (up to 10 bar) / IP 69                                                                                       |
| Properties                         | Excellent shield contact through the contact sleeve with the braided shield terminating in the screwed cable gland |
| Entry thread                       | Pg 9                                                                                                               |
| Clamping range without insert min. | 8.0 mm                                                                                                             |
| Clamping range without insert max. | 10.0 mm                                                                                                            |
| Wrench size                        | 18 mm                                                                                                              |
| Dimension H                        | 25 mm                                                                                                              |
| Thread length L                    | 6 mm                                                                                                               |
| Dispatch                           | 50                                                                                                                 |