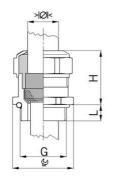

## Cable glands Progress® EMC nickel-plated brass with contact sleeve

Type approval: Progress MS EMV

- · One-piece sealing insert
- · not overall length insulated

| Article no:           | 1080.10.060                                                                                                        |
|-----------------------|--------------------------------------------------------------------------------------------------------------------|
| E-No:                 | 121072118                                                                                                          |
| EAN:                  | 7611614114651                                                                                                      |
| Material              | Nickel-plated brass                                                                                                |
| Contact sleeve        | Nickel-plated brass                                                                                                |
| Seal                  | TPE                                                                                                                |
| O-ring                | NBR                                                                                                                |
| Operation temperature | -40°C / +100°C                                                                                                     |
| Strain relief         | Version A acc. to EN 62444                                                                                         |
| Protection class      | IP 68 (up to 10 bar) / IP 69                                                                                       |
| NEMA Type rating      | 4X                                                                                                                 |
| Properties            | Excellent shield contact through the contact sleeve with the braided shield terminating in the screwed cable gland |
| Entry thread          | M10x1.5                                                                                                            |
| Clamping range min.   | 4.0 mm                                                                                                             |
| Clamping range max.   | 6.0 mm                                                                                                             |
| Wrench size           | 13 mm                                                                                                              |
| Dimension H           | 16 mm                                                                                                              |
| Thread length L       | 5 mm                                                                                                               |
| Note                  | 1                                                                                                                  |
| Dispatch              | 50                                                                                                                 |