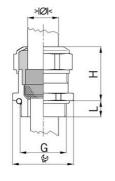

## Short entry thread metric

- One-piece sealing insert not overall length insulated

| Article no:           | 1080.10.91.040                                                                                                     |
|-----------------------|--------------------------------------------------------------------------------------------------------------------|
| EAN:                  | 7611614233321                                                                                                      |
| Material              | Nickel-plated brass                                                                                                |
| Contact sleeve        | Nickel-plated brass                                                                                                |
| Seal                  | FPM                                                                                                                |
| O-ring                | FPM                                                                                                                |
| Operation temperature | -40°C / +200°C                                                                                                     |
| Strain relief         | Version A acc. to EN 62444                                                                                         |
| Protection class      | IP 68 (up to 10 bar) / IP 69                                                                                       |
| Properties            | Excellent shield contact through the contact sleeve with the braided shield terminating in the screwed cable gland |
| Entry thread          | M10x1.5                                                                                                            |
| Clamping range min.   | 3.0 mm                                                                                                             |
| Clamping range max.   | 4.0 mm                                                                                                             |
| Wrench size           | 13 mm                                                                                                              |
| Dimension H           | 16 mm                                                                                                              |
| Thread length L       | 5 mm                                                                                                               |
| Note                  | 1                                                                                                                  |
| Dispatch              | 50                                                                                                                 |