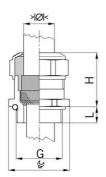

## Short entry thread metric

- One-piece sealing insert
  not overall length insulated

| Article no:           | 1080.10.91.060                                                                                                     |
|-----------------------|--------------------------------------------------------------------------------------------------------------------|
| EAN:                  | 7611614233338                                                                                                      |
| Material              | Nickel-plated brass                                                                                                |
| Contact sleeve        | Nickel-plated brass                                                                                                |
| Seal                  | FPM                                                                                                                |
| O-ring                | FPM                                                                                                                |
| Operation temperature | -40°C / +200°C                                                                                                     |
| Strain relief         | Version A acc. to EN 62444                                                                                         |
| Protection class      | IP 68 (up to 10 bar) / IP 69                                                                                       |
| Properties            | Excellent shield contact through the contact sleeve with the braided shield terminating in the screwed cable gland |
| Entry thread          | M10x1.5                                                                                                            |
| Clamping range min.   | 4.0 mm                                                                                                             |
| Clamping range max.   | 6.0 mm                                                                                                             |
| Wrench size           | 13 mm                                                                                                              |
| Dimension H           | 16 mm                                                                                                              |
| Thread length L       | 5 mm                                                                                                               |
| Note                  | 1                                                                                                                  |
| Dispatch              | 50                                                                                                                 |
|                       |                                                                                                                    |