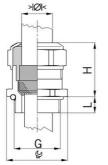

## **Short entry thread Pg**

Type approval: Progress MS EMV

- One-piece sealing insert
- · not overall length insulated

| 1080.11.085                                                                                                        |
|--------------------------------------------------------------------------------------------------------------------|
| 121078208                                                                                                          |
| 7611614115061                                                                                                      |
| Nickel-plated brass                                                                                                |
| Nickel-plated brass                                                                                                |
| TPE                                                                                                                |
| NBR                                                                                                                |
| -40°C / +100°C                                                                                                     |
| IP 68 (up to 10 bar) / IP 69                                                                                       |
| 4X                                                                                                                 |
| Excellent shield contact through the contact sleeve with the braided shield terminating in the screwed cable gland |
| Pg 11                                                                                                              |
| 5.5 mm                                                                                                             |
| 8.5 mm                                                                                                             |
| 21 mm                                                                                                              |
| 23 mm                                                                                                              |
| 6 mm                                                                                                               |
| 50                                                                                                                 |
|                                                                                                                    |