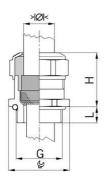

## Short entry thread Pg

- One-piece sealing insert not overall length insulated

| Article no:                        | 1080.11.91.085                                                                                                     |
|------------------------------------|--------------------------------------------------------------------------------------------------------------------|
| EAN:                               | 7611614233611                                                                                                      |
| Material                           | Nickel-plated brass                                                                                                |
| Contact sleeve                     | Nickel-plated brass                                                                                                |
| Seal                               | FPM                                                                                                                |
| O-ring                             | FPM                                                                                                                |
| Operation temperature              | -40°C / +200°C                                                                                                     |
| Protection class                   | IP 68 (up to 10 bar) / IP 69                                                                                       |
| Properties                         | Excellent shield contact through the contact sleeve with the braided shield terminating in the screwed cable gland |
| Entry thread                       | Pg 11                                                                                                              |
| Clamping range without insert min. | 5.5 mm                                                                                                             |
| Clamping range without insert max. | 8.5 mm                                                                                                             |
| Wrench size                        | 21 mm                                                                                                              |
| Dimension H                        | 23 mm                                                                                                              |
| Thread length L                    | 6 mm                                                                                                               |
| Dispatch                           | 50                                                                                                                 |