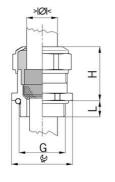

## **Short entry thread Pg**

- One-piece sealing insert not overall length insulated

| Article no:                        | 1080.11.91.120                                                                                                     |
|------------------------------------|--------------------------------------------------------------------------------------------------------------------|
| EAN:                               | 7611614233628                                                                                                      |
| Material                           | Nickel-plated brass                                                                                                |
| Contact sleeve                     | Nickel-plated brass                                                                                                |
| Seal                               | FPM                                                                                                                |
| O-ring                             | FPM                                                                                                                |
| Operation temperature              | -40°C / +200°C                                                                                                     |
| Protection class                   | IP 68 (up to 10 bar) / IP 69                                                                                       |
| Properties                         | Excellent shield contact through the contact sleeve with the braided shield terminating in the screwed cable gland |
| Entry thread                       | Pg 11                                                                                                              |
| Clamping range without insert min. | 8.5 mm                                                                                                             |
| Clamping range without insert max. | 12.0 mm                                                                                                            |
| Wrench size                        | 21 mm                                                                                                              |
| Dimension H                        | 23 mm                                                                                                              |
| Thread length L                    | 6 mm                                                                                                               |
| Dispatch                           | 50                                                                                                                 |