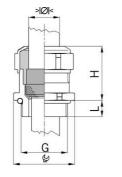

## **Short entry thread metric**

- One-piece sealing insert
- not overall length insulated

| Article no:           | 1080.12.060LF                                                                                                      |
|-----------------------|--------------------------------------------------------------------------------------------------------------------|
| E-No:                 | 121188138                                                                                                          |
| EAN:                  | 7611614347578                                                                                                      |
| Material              | Brass CuZn21Si3P lead-free                                                                                         |
| Surface               | Nickel-plated                                                                                                      |
| Identification        | 1 groove                                                                                                           |
| Contact sleeve        | Brass CuZn21Si3P lead-free                                                                                         |
| Seal                  | TPE                                                                                                                |
| O-ring                | NBR                                                                                                                |
| Operation temperature | -40°C / +100°C                                                                                                     |
| Strain relief         | Version A acc. to EN 62444                                                                                         |
| Protection class      | IP 68 (up to 10 bar) / IP 69                                                                                       |
| Properties            | Excellent shield contact through the contact sleeve with the braided shield terminating in the screwed cable gland |
| Entry thread          | M12x1.5                                                                                                            |
| Clamping range min.   | 4.5 mm                                                                                                             |
| Clamping range max.   | 6.0 mm                                                                                                             |
| Wrench size           | 15 mm                                                                                                              |
| Dimension H           | 20 mm                                                                                                              |
| Thread length L       | 5 mm                                                                                                               |
| Dispatch              | 50                                                                                                                 |