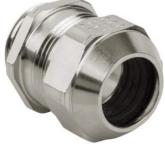

## Short entry thread metric

- One-piece sealing insert not overall length insulated

| Article no:           | 1080.12.075LF                                                                                                      |
|-----------------------|--------------------------------------------------------------------------------------------------------------------|
| E-No:                 | 121188148                                                                                                          |
| EAN:                  | 7611614347585                                                                                                      |
| Material              | Brass CuZn21Si3P lead-free                                                                                         |
| Surface               | Nickel-plated                                                                                                      |
| Identification        | 1 groove                                                                                                           |
| Contact sleeve        | Brass CuZn21Si3P lead-free                                                                                         |
| Seal                  | TPE                                                                                                                |
| O-ring                | NBR                                                                                                                |
| Operation temperature | -40°C / +100°C                                                                                                     |
| Strain relief         | Version A acc. to EN 62444                                                                                         |
| Protection class      | IP 68 (up to 10 bar) / IP 69                                                                                       |
| Properties            | Excellent shield contact through the contact sleeve with the braided shield terminating in the screwed cable gland |
| Entry thread          | M12x1.5                                                                                                            |
| Clamping range min.   | 6.0 mm                                                                                                             |
| Clamping range max.   | 7.5 mm                                                                                                             |
| Wrench size           | 15 mm                                                                                                              |
| Dimension H           | 20 mm                                                                                                              |
| Thread length L       | 5 mm                                                                                                               |
| Dispatch              | 50                                                                                                                 |