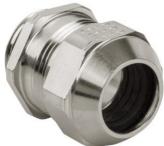

## Short entry thread metric

- One-piece sealing insert not overall length insulated

| Article no:           | 1080.12.075LF                                                                                                      |
|-----------------------|--------------------------------------------------------------------------------------------------------------------|
| E-No:                 | 121188148                                                                                                          |
| EAN:                  | 7611614347585                                                                                                      |
| Material              | Brass CuZn21Si3P lead-free                                                                                         |
| Surface               | Nickel-plated                                                                                                      |
| Identification        | 1 groove                                                                                                           |
| Contact sleeve        | Brass CuZn21Si3P lead-free                                                                                         |
| Seal                  | TPE                                                                                                                |
| O-ring                | NBR                                                                                                                |
| Operation temperature | -40°C / +100°C                                                                                                     |
| Strain relief         | Version A acc. to EN 62444                                                                                         |
| Protection class      | IP 68 (up to 10 bar) / IP 69                                                                                       |
| Properties            | Excellent shield contact through the contact sleeve with the braided shield terminating in the screwed cable gland |
| Entry thread          | M12x1.5                                                                                                            |
| Clamping range min.   | 6.0 mm                                                                                                             |
| Clamping range max.   | 7.5 mm                                                                                                             |
| Wrench size           | 15 mm                                                                                                              |
| Dimension H           | 20 mm                                                                                                              |
| Thread length L       | 5 mm                                                                                                               |
| Dispatch              | 50                                                                                                                 |