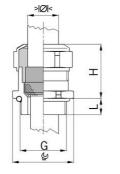

## Short entry thread metric

- One-piece sealing insert not overall length insulated

| Article no:           | 1080.12.075LF                                                                                                      |
|-----------------------|--------------------------------------------------------------------------------------------------------------------|
| E-No:                 | 121188148                                                                                                          |
| EAN:                  | 7611614347585                                                                                                      |
| Material              | Brass CuZn21Si3P lead-free                                                                                         |
| Surface               | Nickel-plated                                                                                                      |
| Identification        | 1 groove                                                                                                           |
| Contact sleeve        | Brass CuZn21Si3P lead-free                                                                                         |
| Seal                  | TPE                                                                                                                |
| O-ring                | NBR                                                                                                                |
| Operation temperature | -40°C / +100°C                                                                                                     |
| Strain relief         | Version A acc. to EN 62444                                                                                         |
| Protection class      | IP 68 (up to 10 bar) / IP 69                                                                                       |
| Properties            | Excellent shield contact through the contact sleeve with the braided shield terminating in the screwed cable gland |
| Entry thread          | M12x1.5                                                                                                            |
| Clamping range min.   | 6.0 mm                                                                                                             |
| Clamping range max.   | 7.5 mm                                                                                                             |
| Wrench size           | 15 mm                                                                                                              |
| Dimension H           | 20 mm                                                                                                              |
| Thread length L       | 5 mm                                                                                                               |
| Dispatch              | 50                                                                                                                 |