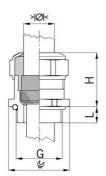

## Short entry thread metric

- One-piece sealing insert
  not overall length insulated

| Article no:           | 1080.12.91.060                                                                                                     |
|-----------------------|--------------------------------------------------------------------------------------------------------------------|
| EAN:                  | 7611614233345                                                                                                      |
| Material              | Nickel-plated brass                                                                                                |
| Contact sleeve        | Nickel-plated brass                                                                                                |
| Seal                  | FPM                                                                                                                |
| O-ring                | FPM                                                                                                                |
| Operation temperature | -40°C / +200°C                                                                                                     |
| Strain relief         | Version A acc. to EN 62444                                                                                         |
| Protection class      | IP 68 (up to 10 bar) / IP 69                                                                                       |
| Properties            | Excellent shield contact through the contact sleeve with the braided shield terminating in the screwed cable gland |
| Entry thread          | M12x1.5                                                                                                            |
| Clamping range min.   | 4.5 mm                                                                                                             |
| Clamping range max.   | 6.0 mm                                                                                                             |
| Wrench size           | 15 mm                                                                                                              |
| Dimension H           | 20 mm                                                                                                              |
| Thread length L       | 5 mm                                                                                                               |
| Dispatch              | 50                                                                                                                 |

1 = Metric coarse-pitch thread

##