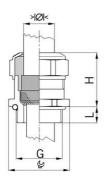

## Short entry thread metric

- One-piece sealing insert
  not overall length insulated

| Article no:           | 1080.12.91.075                                                                                                     |
|-----------------------|--------------------------------------------------------------------------------------------------------------------|
| EAN:                  | 7611614233352                                                                                                      |
| Material              | Nickel-plated brass                                                                                                |
| Contact sleeve        | Nickel-plated brass                                                                                                |
| Seal                  | FPM                                                                                                                |
| O-ring                | FPM                                                                                                                |
| Operation temperature | -40°C / +200°C                                                                                                     |
| Strain relief         | Version A acc. to EN 62444                                                                                         |
| Protection class      | IP 68 (up to 10 bar) / IP 69                                                                                       |
| Properties            | Excellent shield contact through the contact sleeve with the braided shield terminating in the screwed cable gland |
| Entry thread          | M12x1.5                                                                                                            |
| Clamping range min.   | 6.0 mm                                                                                                             |
| Clamping range max.   | 7.5 mm                                                                                                             |
| Wrench size           | 15 mm                                                                                                              |
| Dimension H           | 20 mm                                                                                                              |
| Thread length L       | 5 mm                                                                                                               |
| Dispatch              | 50                                                                                                                 |

1 = Metric coarse-pitch thread