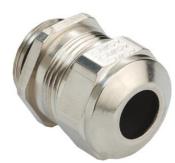

## Cable glands Progress® EMC nickel-plated brass with contact sleeve

## **Short entry thread Pg**

Type approval: Progress MS EMV

- One-piece sealing insert
- · not overall length insulated

| 1080.13.140                                                                                                        |
|--------------------------------------------------------------------------------------------------------------------|
| 121078318                                                                                                          |
| 7611614115115                                                                                                      |
| Nickel-plated brass                                                                                                |
| Nickel-plated brass                                                                                                |
| TPE                                                                                                                |
| NBR                                                                                                                |
| -40°C / +100°C                                                                                                     |
| IP 68 (up to 10 bar) / IP 69                                                                                       |
| 4X                                                                                                                 |
| Excellent shield contact through the contact sleeve with the braided shield terminating in the screwed cable gland |
| Pg 13                                                                                                              |
| 11.0 mm                                                                                                            |
| 14.0 mm                                                                                                            |
| 24 mm                                                                                                              |
| 27 mm                                                                                                              |
| 6 mm                                                                                                               |
| 50                                                                                                                 |
|                                                                                                                    |