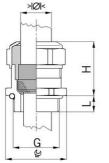

## **Short entry thread Pg**

Type approval: Progress MS EMV

- One-piece sealing insert
- · not overall length insulated

| 1080.13.140                                                                                                        |
|--------------------------------------------------------------------------------------------------------------------|
| 121078318                                                                                                          |
| 7611614115115                                                                                                      |
| Nickel-plated brass                                                                                                |
| Nickel-plated brass                                                                                                |
| TPE                                                                                                                |
| NBR                                                                                                                |
| -40°C / +100°C                                                                                                     |
| IP 68 (up to 10 bar) / IP 69                                                                                       |
| 4X                                                                                                                 |
| Excellent shield contact through the contact sleeve with the braided shield terminating in the screwed cable gland |
| Pg 13                                                                                                              |
| 11.0 mm                                                                                                            |
| 14.0 mm                                                                                                            |
| 24 mm                                                                                                              |
| 27 mm                                                                                                              |
| 6 mm                                                                                                               |
| 50                                                                                                                 |
|                                                                                                                    |