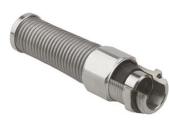

## Cable glands Progress® EMC nickel-plated brass with antikink spring

Short entry thread Pg

· One-piece sealing insert

| 1080.13.52.110                                                                                                     |
|--------------------------------------------------------------------------------------------------------------------|
| 7611614195926                                                                                                      |
| Nickel-plated brass                                                                                                |
| Stainless steel A2                                                                                                 |
| TPE                                                                                                                |
| NBR                                                                                                                |
| -40°C / +100°C                                                                                                     |
| IP 68 (up to 10 bar) / IP 69                                                                                       |
| Excellent shield contact through the contact sleeve with the braided shield terminating in the screwed cable gland |
| Pg 13                                                                                                              |
| 8.0 mm                                                                                                             |
| 11.0 mm                                                                                                            |
| 24 mm                                                                                                              |
| 88 mm                                                                                                              |
|                                                                                                                    |