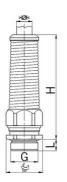

## Cable glands Progress® EMC nickel-plated brass with antikink spring

Short entry thread Pg

· One-piece sealing insert

| 1080.13.52.110                                                                                                     |
|--------------------------------------------------------------------------------------------------------------------|
| 7611614195926                                                                                                      |
| Nickel-plated brass                                                                                                |
| Stainless steel A2                                                                                                 |
| TPE                                                                                                                |
| NBR                                                                                                                |
| -40°C / +100°C                                                                                                     |
| IP 68 (up to 10 bar) / IP 69                                                                                       |
| Excellent shield contact through the contact sleeve with the braided shield terminating in the screwed cable gland |
| Pg 13                                                                                                              |
| 8.0 mm                                                                                                             |
| 11.0 mm                                                                                                            |
| 24 mm                                                                                                              |
| 88 mm                                                                                                              |
|                                                                                                                    |

## Available on request:

- Long entry thread

Thread length L

Dispatch