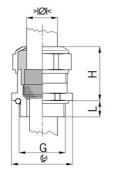

## **Short entry thread Pg**

- One-piece sealing insert not overall length insulated

| Article no:                        | 1080.13.91.110                                                                                                     |
|------------------------------------|--------------------------------------------------------------------------------------------------------------------|
| EAN:                               | 7611614233635                                                                                                      |
| Material                           | Nickel-plated brass                                                                                                |
| Contact sleeve                     | Nickel-plated brass                                                                                                |
| Seal                               | FPM                                                                                                                |
| O-ring                             | FPM                                                                                                                |
| Operation temperature              | -40°C / +200°C                                                                                                     |
| Protection class                   | IP 68 (up to 10 bar) / IP 69                                                                                       |
| Properties                         | Excellent shield contact through the contact sleeve with the braided shield terminating in the screwed cable gland |
| Entry thread                       | Pg 13                                                                                                              |
| Clamping range without insert min. | 8.0 mm                                                                                                             |
| Clamping range without insert max. | 11.0 mm                                                                                                            |
| Wrench size                        | 24 mm                                                                                                              |
| Dimension H                        | 25 mm                                                                                                              |
| Thread length L                    | 6 mm                                                                                                               |
| Dispatch                           | 50                                                                                                                 |