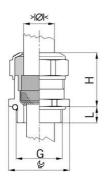

## Short entry thread Pg

- One-piece sealing insert not overall length insulated

| Article no:                        | 1080.13.91.140                                                                                                     |
|------------------------------------|--------------------------------------------------------------------------------------------------------------------|
| EAN:                               | 7611614233642                                                                                                      |
| Material                           | Nickel-plated brass                                                                                                |
| Contact sleeve                     | Nickel-plated brass                                                                                                |
| Seal                               | FPM                                                                                                                |
| O-ring                             | FPM                                                                                                                |
| Operation temperature              | -40°C / +200°C                                                                                                     |
| Protection class                   | IP 68 (up to 10 bar) / IP 69                                                                                       |
| Properties                         | Excellent shield contact through the contact sleeve with the braided shield terminating in the screwed cable gland |
| Entry thread                       | Pg 13                                                                                                              |
| Clamping range without insert min. | 11.0 mm                                                                                                            |
| Clamping range without insert max. | 14.0 mm                                                                                                            |
| Wrench size                        | 24 mm                                                                                                              |
| Dimension H                        | 27 mm                                                                                                              |
| Thread length L                    | 6 mm                                                                                                               |
| Dispatch                           | 50                                                                                                                 |