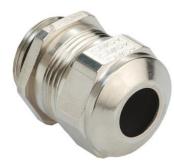

## Cable glands Progress® EMC nickel-plated brass with contact sleeve

## **Short entry thread Pg**

Type approval: Progress MS EMV

- One-piece sealing insert
- · not overall length insulated

| 1080.16.110                                                                                                        |
|--------------------------------------------------------------------------------------------------------------------|
| 121078408                                                                                                          |
| 7611614115122                                                                                                      |
| Nickel-plated brass                                                                                                |
| Nickel-plated brass                                                                                                |
| TPE                                                                                                                |
| NBR                                                                                                                |
| -40°C / +100°C                                                                                                     |
| IP 68 (up to 10 bar) / IP 69                                                                                       |
| 4X                                                                                                                 |
| Excellent shield contact through the contact sleeve with the braided shield terminating in the screwed cable gland |
| Pg 16                                                                                                              |
| 8.0 mm                                                                                                             |
| 11.0 mm                                                                                                            |
| 24 mm                                                                                                              |
| 24 mm                                                                                                              |
| 6 mm                                                                                                               |
| 50                                                                                                                 |
|                                                                                                                    |