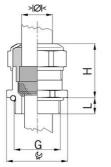

## **Short entry thread Pg**

Type approval: Progress MS EMV

- One-piece sealing insert
- · not overall length insulated

| 1080.16.110                                                                                                        |
|--------------------------------------------------------------------------------------------------------------------|
| 121078408                                                                                                          |
| 7611614115122                                                                                                      |
| Nickel-plated brass                                                                                                |
| Nickel-plated brass                                                                                                |
| TPE                                                                                                                |
| NBR                                                                                                                |
| -40°C / +100°C                                                                                                     |
| IP 68 (up to 10 bar) / IP 69                                                                                       |
| 4X                                                                                                                 |
| Excellent shield contact through the contact sleeve with the braided shield terminating in the screwed cable gland |
| Pg 16                                                                                                              |
| 8.0 mm                                                                                                             |
| 11.0 mm                                                                                                            |
| 24 mm                                                                                                              |
| 24 mm                                                                                                              |
| 6 mm                                                                                                               |
| 50                                                                                                                 |
|                                                                                                                    |