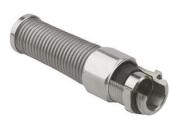

## Cable glands Progress® EMC nickel-plated brass with antikink spring

| Short | entry | thread | Pg |
|-------|-------|--------|----|
|-------|-------|--------|----|

- $\cdot$  One-piece sealing insert
- · not overall length insulated

| 1080.16.52.110                                                                                                     |
|--------------------------------------------------------------------------------------------------------------------|
| 7611614195940                                                                                                      |
| Nickel-plated brass                                                                                                |
| Stainless steel A2                                                                                                 |
| TPE                                                                                                                |
| NBR                                                                                                                |
| -40°C / +100°C                                                                                                     |
| IP 68 (up to 10 bar) / IP 69                                                                                       |
| Excellent shield contact through the contact sleeve with the braided shield terminating in the screwed cable gland |
| Pg 16                                                                                                              |
| 8.0 mm                                                                                                             |
| 11.0 mm                                                                                                            |
| 24 mm                                                                                                              |
| 88 mm                                                                                                              |
| 6 mm                                                                                                               |
| 10                                                                                                                 |
|                                                                                                                    |