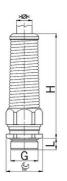

| 1080.16.52.110                                                                                                     |
|--------------------------------------------------------------------------------------------------------------------|
| 7611614195940                                                                                                      |
| Nickel-plated brass                                                                                                |
| Stainless steel A2                                                                                                 |
| TPE                                                                                                                |
| NBR                                                                                                                |
| -40°C / +100°C                                                                                                     |
| IP 68 (up to 10 bar) / IP 69                                                                                       |
| Excellent shield contact through the contact sleeve with the braided shield terminating in the screwed cable gland |
| Pg 16                                                                                                              |
| 8.0 mm                                                                                                             |
| 11.0 mm                                                                                                            |
| 24 mm                                                                                                              |
| 88 mm                                                                                                              |
| 6 mm                                                                                                               |
| 10                                                                                                                 |
|                                                                                                                    |