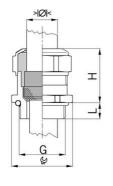

## **Short entry thread Pg**

- One-piece sealing insert not overall length insulated

| Article no:                        | 1080.16.91.110                                                                                                     |
|------------------------------------|--------------------------------------------------------------------------------------------------------------------|
| EAN:                               | 7611614233659                                                                                                      |
| Material                           | Nickel-plated brass                                                                                                |
| Contact sleeve                     | Nickel-plated brass                                                                                                |
| Seal                               | FPM                                                                                                                |
| O-ring                             | FPM                                                                                                                |
| Operation temperature              | -40°C / +200°C                                                                                                     |
| Protection class                   | IP 68 (up to 10 bar) / IP 69                                                                                       |
| Properties                         | Excellent shield contact through the contact sleeve with the braided shield terminating in the screwed cable gland |
| Entry thread                       | Pg 16                                                                                                              |
| Clamping range without insert min. | 8.0 mm                                                                                                             |
| Clamping range without insert max. | 11.0 mm                                                                                                            |
| Wrench size                        | 24 mm                                                                                                              |
| Dimension H                        | 24 mm                                                                                                              |
| Thread length L                    | 6 mm                                                                                                               |
| Dispatch                           | 50                                                                                                                 |