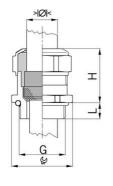

## **Short entry thread Pg**

- One-piece sealing insert not overall length insulated

| Article no:                        | 1080.16.91.140                                                                                                     |
|------------------------------------|--------------------------------------------------------------------------------------------------------------------|
| EAN:                               | 7611614233666                                                                                                      |
| Material                           | Nickel-plated brass                                                                                                |
| Contact sleeve                     | Nickel-plated brass                                                                                                |
| Seal                               | FPM                                                                                                                |
| O-ring                             | FPM                                                                                                                |
| Operation temperature              | -40°C / +200°C                                                                                                     |
| Protection class                   | IP 68 (up to 10 bar) / IP 69                                                                                       |
| Properties                         | Excellent shield contact through the contact sleeve with the braided shield terminating in the screwed cable gland |
| Entry thread                       | Pg 16                                                                                                              |
| Clamping range without insert min. | 11.0 mm                                                                                                            |
| Clamping range without insert max. | 14.0 mm                                                                                                            |
| Wrench size                        | 24 mm                                                                                                              |
| Dimension H                        | 27 mm                                                                                                              |
| Thread length L                    | 6 mm                                                                                                               |
| Dispatch                           | 50                                                                                                                 |