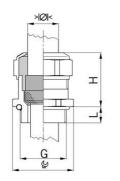

## Cable glands Progress® EMC nickel-plated brass with contact sleeve

Type approval: Progress MS EMV

- One-piece sealing insert
- · not overall length insulated

| Article no:           | 1080.17.080                                                                                                        |
|-----------------------|--------------------------------------------------------------------------------------------------------------------|
| E-No:                 | 121072308                                                                                                          |
| EAN:                  | 7611614114804                                                                                                      |
| Material              | Nickel-plated brass                                                                                                |
| Contact sleeve        | Nickel-plated brass                                                                                                |
| Seal                  | TPE                                                                                                                |
| O-ring                | NBR                                                                                                                |
| Operation temperature | -40°C / +100°C                                                                                                     |
| Strain relief         | Version A acc. to EN 62444                                                                                         |
| Protection class      | IP 68 (up to 10 bar) / IP 69                                                                                       |
| NEMA Type rating      | 4X                                                                                                                 |
| Properties            | Excellent shield contact through the contact sleeve with the braided shield terminating in the screwed cable gland |
| Entry thread          | M16x1.5                                                                                                            |
| Clamping range min.   | 6.0 mm                                                                                                             |
| Clamping range max.   | 8.0 mm                                                                                                             |
| Wrench size           | 18 mm                                                                                                              |
| Dimension H           | 23 mm                                                                                                              |
| Thread length L       | 5 mm                                                                                                               |
| Dispatch              | 50                                                                                                                 |