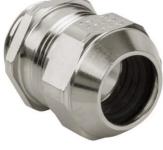

## Short entry thread metric

- One-piece sealing insert not overall length insulated

| Article no:           | 1080.17.080LF                                                                                                      |
|-----------------------|--------------------------------------------------------------------------------------------------------------------|
| E-No:                 | 121188228                                                                                                          |
| EAN:                  | 7611614347592                                                                                                      |
| Material              | Brass CuZn21Si3P lead-free                                                                                         |
| Surface               | Nickel-plated                                                                                                      |
| Identification        | 1 groove                                                                                                           |
| Contact sleeve        | Brass CuZn21Si3P lead-free                                                                                         |
| Seal                  | TPE                                                                                                                |
| O-ring                | NBR                                                                                                                |
| Operation temperature | -40°C / +100°C                                                                                                     |
| Strain relief         | Version A acc. to EN 62444                                                                                         |
| Protection class      | IP 68 (up to 10 bar) / IP 69                                                                                       |
| Properties            | Excellent shield contact through the contact sleeve with the braided shield terminating in the screwed cable gland |
| Entry thread          | M16x1.5                                                                                                            |
| Clamping range min.   | 6.0 mm                                                                                                             |
| Clamping range max.   | 8.0 mm                                                                                                             |
| Wrench size           | 18 mm                                                                                                              |
| Dimension H           | 23 mm                                                                                                              |
| Thread length L       | 5 mm                                                                                                               |
| Dispatch              | 50                                                                                                                 |