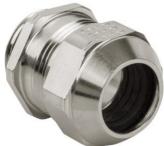

## Short entry thread metric

- One-piece sealing insert not overall length insulated

| Article no:           | 1080.17.080LF                                                                                                      |
|-----------------------|--------------------------------------------------------------------------------------------------------------------|
| E-No:                 | 121188228                                                                                                          |
| EAN:                  | 7611614347592                                                                                                      |
| Material              | Brass CuZn21Si3P lead-free                                                                                         |
| Surface               | Nickel-plated                                                                                                      |
| Identification        | 1 groove                                                                                                           |
| Contact sleeve        | Brass CuZn21Si3P lead-free                                                                                         |
| Seal                  | TPE                                                                                                                |
| O-ring                | NBR                                                                                                                |
| Operation temperature | -40°C / +100°C                                                                                                     |
| Strain relief         | Version A acc. to EN 62444                                                                                         |
| Protection class      | IP 68 (up to 10 bar) / IP 69                                                                                       |
| Properties            | Excellent shield contact through the contact sleeve with the braided shield terminating in the screwed cable gland |
| Entry thread          | M16x1.5                                                                                                            |
| Clamping range min.   | 6.0 mm                                                                                                             |
| Clamping range max.   | 8.0 mm                                                                                                             |
| Wrench size           | 18 mm                                                                                                              |
| Dimension H           | 23 mm                                                                                                              |
| Thread length L       | 5 mm                                                                                                               |
| Dispatch              | 50                                                                                                                 |