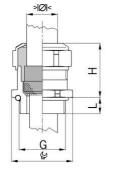

## Short entry thread metric

- One-piece sealing insert not overall length insulated

| Article no:           | 1080.17.080LF                                                                                                      |
|-----------------------|--------------------------------------------------------------------------------------------------------------------|
| E-No:                 | 121188228                                                                                                          |
| EAN:                  | 7611614347592                                                                                                      |
| Material              | Brass CuZn21Si3P lead-free                                                                                         |
| Surface               | Nickel-plated                                                                                                      |
| Identification        | 1 groove                                                                                                           |
| Contact sleeve        | Brass CuZn21Si3P lead-free                                                                                         |
| Seal                  | TPE                                                                                                                |
| O-ring                | NBR                                                                                                                |
| Operation temperature | -40°C / +100°C                                                                                                     |
| Strain relief         | Version A acc. to EN 62444                                                                                         |
| Protection class      | IP 68 (up to 10 bar) / IP 69                                                                                       |
| Properties            | Excellent shield contact through the contact sleeve with the braided shield terminating in the screwed cable gland |
| Entry thread          | M16x1.5                                                                                                            |
| Clamping range min.   | 6.0 mm                                                                                                             |
| Clamping range max.   | 8.0 mm                                                                                                             |
| Wrench size           | 18 mm                                                                                                              |
| Dimension H           | 23 mm                                                                                                              |
| Thread length L       | 5 mm                                                                                                               |
| Dispatch              | 50                                                                                                                 |