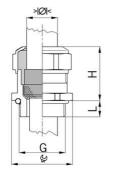

## **Short entry thread metric**

- One-piece sealing insert not overall length insulated

| Article no:           | 1080.17.91.080                                                                                                     |
|-----------------------|--------------------------------------------------------------------------------------------------------------------|
| EAN:                  | 7611614233369                                                                                                      |
| Material              | Nickel-plated brass                                                                                                |
| Contact sleeve        | Nickel-plated brass                                                                                                |
| Seal                  | FPM                                                                                                                |
| O-ring                | FPM                                                                                                                |
| Operation temperature | -40°C / +200°C                                                                                                     |
| Strain relief         | Version A acc. to EN 62444                                                                                         |
| Protection class      | IP 68 (up to 10 bar) / IP 69                                                                                       |
| Properties            | Excellent shield contact through the contact sleeve with the braided shield terminating in the screwed cable gland |
| Entry thread          | M16x1.5                                                                                                            |
| Clamping range min.   | 6.0 mm                                                                                                             |
| Clamping range max.   | 8.0 mm                                                                                                             |
| Wrench size           | 18 mm                                                                                                              |
| Dimension H           | 23 mm                                                                                                              |
| Thread length L       | 5 mm                                                                                                               |
| Dispatch              | 50                                                                                                                 |

1 = Metric coarse-pitch thread