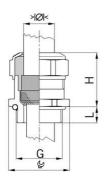

## Short entry thread metric

- One-piece sealing insert
  not overall length insulated

| Article no:           | 1080.17.91.100                                                                                                     |
|-----------------------|--------------------------------------------------------------------------------------------------------------------|
| EAN:                  | 7611614233376                                                                                                      |
| Material              | Nickel-plated brass                                                                                                |
| Contact sleeve        | Nickel-plated brass                                                                                                |
| Seal                  | FPM                                                                                                                |
| O-ring                | FPM                                                                                                                |
| Operation temperature | -40°C / +200°C                                                                                                     |
| Strain relief         | Version A acc. to EN 62444                                                                                         |
| Protection class      | IP 68 (up to 10 bar) / IP 69                                                                                       |
| Properties            | Excellent shield contact through the contact sleeve with the braided shield terminating in the screwed cable gland |
| Entry thread          | M16x1.5                                                                                                            |
| Clamping range min.   | 8.0 mm                                                                                                             |
| Clamping range max.   | 10.0 mm                                                                                                            |
| Wrench size           | 18 mm                                                                                                              |
| Dimension H           | 25 mm                                                                                                              |
| Thread length L       | 5 mm                                                                                                               |
| Dispatch              | 50                                                                                                                 |

1 = Metric coarse-pitch thread