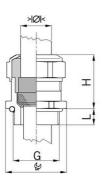

## Type approval: Progress MS EMV

- · One-piece sealing insert
- not overall length insulated

| Article no:           | 1080.20.110                                                                                                        |
|-----------------------|--------------------------------------------------------------------------------------------------------------------|
| E-No:                 | 121072408                                                                                                          |
| EAN:                  | 7611614114828                                                                                                      |
| Material              | Nickel-plated brass                                                                                                |
| Contact sleeve        | Nickel-plated brass                                                                                                |
| Seal                  | TPE                                                                                                                |
| O-ring                | NBR                                                                                                                |
| Operation temperature | -40°C / +100°C                                                                                                     |
| Strain relief         | Version A acc. to EN 62444                                                                                         |
| Protection class      | IP 68 (up to 10 bar) / IP 69                                                                                       |
| NEMA Type rating      | 4X                                                                                                                 |
| Properties            | Excellent shield contact through the contact sleeve with the braided shield terminating in the screwed cable gland |
| Entry thread          | M20x1.5                                                                                                            |
| Clamping range min.   | 8.0 mm                                                                                                             |
| Clamping range max.   | 11.0 mm                                                                                                            |
| Wrench size           | 24 mm                                                                                                              |
| Dimension H           | 25 mm                                                                                                              |
| Thread length L       | 6 mm                                                                                                               |
| Dispatch              | 50                                                                                                                 |