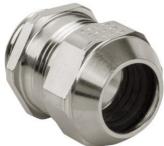

## Short entry thread metric

- One-piece sealing insert not overall length insulated

| Article no:           | 1080.20.110LF                                                                                                      |
|-----------------------|--------------------------------------------------------------------------------------------------------------------|
| E-No:                 | 121188318                                                                                                          |
| EAN:                  | 7611614347615                                                                                                      |
| Material              | Brass CuZn21Si3P lead-free                                                                                         |
| Surface               | Nickel-plated                                                                                                      |
| Identification        | 1 groove                                                                                                           |
| Contact sleeve        | Brass CuZn21Si3P lead-free                                                                                         |
| Seal                  | TPE                                                                                                                |
| O-ring                | NBR                                                                                                                |
| Operation temperature | -40°C / +100°C                                                                                                     |
| Strain relief         | Version A acc. to EN 62444                                                                                         |
| Protection class      | IP 68 (up to 10 bar) / IP 69                                                                                       |
| Properties            | Excellent shield contact through the contact sleeve with the braided shield terminating in the screwed cable gland |
| Entry thread          | M20x1.5                                                                                                            |
| Clamping range min.   | 8.0 mm                                                                                                             |
| Clamping range max.   | 11.0 mm                                                                                                            |
| Wrench size           | 24 mm                                                                                                              |
| Dimension H           | 25 mm                                                                                                              |
| Thread length L       | 6 mm                                                                                                               |
| Dispatch              | 50                                                                                                                 |