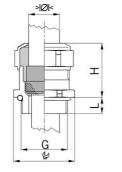

## Short entry thread metric

- One-piece sealing insert not overall length insulated

| Article no:           | 1080.20.110LF                                                                                                      |
|-----------------------|--------------------------------------------------------------------------------------------------------------------|
| E-No:                 | 121188318                                                                                                          |
| EAN:                  | 7611614347615                                                                                                      |
| Material              | Brass CuZn21Si3P lead-free                                                                                         |
| Surface               | Nickel-plated                                                                                                      |
| Identification        | 1 groove                                                                                                           |
| Contact sleeve        | Brass CuZn21Si3P lead-free                                                                                         |
| Seal                  | TPE                                                                                                                |
| O-ring                | NBR                                                                                                                |
| Operation temperature | -40°C / +100°C                                                                                                     |
| Strain relief         | Version A acc. to EN 62444                                                                                         |
| Protection class      | IP 68 (up to 10 bar) / IP 69                                                                                       |
| Properties            | Excellent shield contact through the contact sleeve with the braided shield terminating in the screwed cable gland |
| Entry thread          | M20x1.5                                                                                                            |
| Clamping range min.   | 8.0 mm                                                                                                             |
| Clamping range max.   | 11.0 mm                                                                                                            |
| Wrench size           | 24 mm                                                                                                              |
| Dimension H           | 25 mm                                                                                                              |
| Thread length L       | 6 mm                                                                                                               |
| Dispatch              | 50                                                                                                                 |