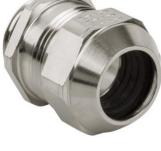

## Short entry thread metric

- One-piece sealing insert not overall length insulated

| Article no:           | 1080.20.110LF                                                                                                      |
|-----------------------|--------------------------------------------------------------------------------------------------------------------|
| E-No:                 | 121188318                                                                                                          |
| EAN:                  | 7611614347615                                                                                                      |
| Material              | Brass CuZn21Si3P lead-free                                                                                         |
| Surface               | Nickel-plated                                                                                                      |
| Identification        | 1 groove                                                                                                           |
| Contact sleeve        | Brass CuZn21Si3P lead-free                                                                                         |
| Seal                  | TPE                                                                                                                |
| O-ring                | NBR                                                                                                                |
| Operation temperature | -40°C / +100°C                                                                                                     |
| Strain relief         | Version A acc. to EN 62444                                                                                         |
| Protection class      | IP 68 (up to 10 bar) / IP 69                                                                                       |
| Properties            | Excellent shield contact through the contact sleeve with the braided shield terminating in the screwed cable gland |
| Entry thread          | M20x1.5                                                                                                            |
| Clamping range min.   | 8.0 mm                                                                                                             |
| Clamping range max.   | 11.0 mm                                                                                                            |
| Wrench size           | 24 mm                                                                                                              |
| Dimension H           | 25 mm                                                                                                              |
| Thread length L       | 6 mm                                                                                                               |
| Dispatch              | 50                                                                                                                 |