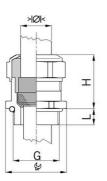

## Type approval: Progress MS EMV

- · One-piece sealing insert
- not overall length insulated

| Article no:           | 1080.20.140                                                                                                        |
|-----------------------|--------------------------------------------------------------------------------------------------------------------|
| E-No:                 | 121072418                                                                                                          |
| EAN:                  | 7611614114842                                                                                                      |
| Material              | Nickel-plated brass                                                                                                |
| Contact sleeve        | Nickel-plated brass                                                                                                |
| Seal                  | TPE                                                                                                                |
| O-ring                | NBR                                                                                                                |
| Operation temperature | -40°C / +100°C                                                                                                     |
| Strain relief         | Version A acc. to EN 62444                                                                                         |
| Protection class      | IP 68 (up to 10 bar) / IP 69                                                                                       |
| NEMA Type rating      | 4X                                                                                                                 |
| Properties            | Excellent shield contact through the contact sleeve with the braided shield terminating in the screwed cable gland |
| Entry thread          | M20x1.5                                                                                                            |
| Clamping range min.   | 11.0 mm                                                                                                            |
| Clamping range max.   | 14.0 mm                                                                                                            |
| Wrench size           | 24 mm                                                                                                              |
| Dimension H           | 27 mm                                                                                                              |
| Thread length L       | 6 mm                                                                                                               |
| Dispatch              | 50                                                                                                                 |