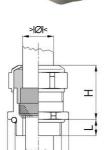

## Short entry thread metric

- · One-piece sealing insert
- · not overall length insulated

| Article no:           | 1080.20.140LF                                                                                                      |
|-----------------------|--------------------------------------------------------------------------------------------------------------------|
| E-No:                 | 121188328                                                                                                          |
| EAN:                  | 7611614347622                                                                                                      |
| Material              | Brass CuZn21Si3P lead-free                                                                                         |
| Surface               | Nickel-plated                                                                                                      |
| Identification        | 1 groove                                                                                                           |
| Contact sleeve        | Brass CuZn21Si3P lead-free                                                                                         |
| Seal                  | TPE                                                                                                                |
| O-ring                | NBR                                                                                                                |
| Operation temperature | -40°C / +100°C                                                                                                     |
| Strain relief         | Version A acc. to EN 62444                                                                                         |
| Protection class      | IP 68 (up to 10 bar) / IP 69                                                                                       |
| Properties            | Excellent shield contact through the contact sleeve with the braided shield terminating in the screwed cable gland |
| Entry thread          | M20x1.5                                                                                                            |
| Clamping range min.   | 11.0 mm                                                                                                            |
| Clamping range max.   | 14.0 mm                                                                                                            |
| Wrench size           | 24 mm                                                                                                              |
| Dimension H           | 27 mm                                                                                                              |
| Thread length L       | 6 mm                                                                                                               |
| Dispatch              | 50                                                                                                                 |