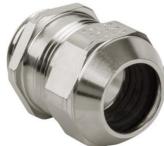

## Short entry thread metric

- · One-piece sealing insert
- · not overall length insulated

| Article no:           | 1080.20.140LF                                                                                                      |
|-----------------------|--------------------------------------------------------------------------------------------------------------------|
| E-No:                 | 121188328                                                                                                          |
| EAN:                  | 7611614347622                                                                                                      |
| Material              | Brass CuZn21Si3P lead-free                                                                                         |
| Surface               | Nickel-plated                                                                                                      |
| Identification        | 1 groove                                                                                                           |
| Contact sleeve        | Brass CuZn21Si3P lead-free                                                                                         |
| Seal                  | TPE                                                                                                                |
| O-ring                | NBR                                                                                                                |
| Operation temperature | -40°C / +100°C                                                                                                     |
| Strain relief         | Version A acc. to EN 62444                                                                                         |
| Protection class      | IP 68 (up to 10 bar) / IP 69                                                                                       |
| Properties            | Excellent shield contact through the contact sleeve with the braided shield terminating in the screwed cable gland |
| Entry thread          | M20x1.5                                                                                                            |
| Clamping range min.   | 11.0 mm                                                                                                            |
| Clamping range max.   | 14.0 mm                                                                                                            |
| Wrench size           | 24 mm                                                                                                              |
| Dimension H           | 27 mm                                                                                                              |
| Thread length L       | 6 mm                                                                                                               |
| Dispatch              | 50                                                                                                                 |