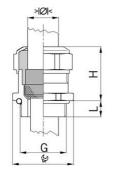

## **Short entry thread metric**

- One-piece sealing insert not overall length insulated

| Article no:           | 1080.20.91.110                                                                                                     |
|-----------------------|--------------------------------------------------------------------------------------------------------------------|
| EAN:                  | 7611614233383                                                                                                      |
| Material              | Nickel-plated brass                                                                                                |
| Contact sleeve        | Nickel-plated brass                                                                                                |
| Seal                  | FPM                                                                                                                |
| O-ring                | FPM                                                                                                                |
| Operation temperature | -40°C / +200°C                                                                                                     |
| Strain relief         | Version A acc. to EN 62444                                                                                         |
| Protection class      | IP 68 (up to 10 bar) / IP 69                                                                                       |
| Properties            | Excellent shield contact through the contact sleeve with the braided shield terminating in the screwed cable gland |
| Entry thread          | M20x1.5                                                                                                            |
| Clamping range min.   | 8.0 mm                                                                                                             |
| Clamping range max.   | 11.0 mm                                                                                                            |
| Wrench size           | 24 mm                                                                                                              |
| Dimension H           | 25 mm                                                                                                              |
| Thread length L       | 6 mm                                                                                                               |
| Dispatch              | 50                                                                                                                 |

1 = Metric coarse-pitch thread