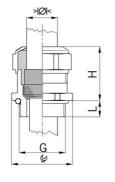

## **Short entry thread metric**

- One-piece sealing insert not overall length insulated

| Article no:           | 1080.20.91.140                                                                                                     |
|-----------------------|--------------------------------------------------------------------------------------------------------------------|
| EAN:                  | 7611614233390                                                                                                      |
| Material              | Nickel-plated brass                                                                                                |
| Contact sleeve        | Nickel-plated brass                                                                                                |
| Seal                  | FPM                                                                                                                |
| O-ring                | FPM                                                                                                                |
| Operation temperature | -40°C / +200°C                                                                                                     |
| Strain relief         | Version A acc. to EN 62444                                                                                         |
| Protection class      | IP 68 (up to 10 bar) / IP 69                                                                                       |
| Properties            | Excellent shield contact through the contact sleeve with the braided shield terminating in the screwed cable gland |
| Entry thread          | M20x1.5                                                                                                            |
| Clamping range min.   | 11.0 mm                                                                                                            |
| Clamping range max.   | 14.0 mm                                                                                                            |
| Wrench size           | 24 mm                                                                                                              |
| Dimension H           | 27 mm                                                                                                              |
| Thread length L       | 6 mm                                                                                                               |
| Dispatch              | 50                                                                                                                 |

1 = Metric coarse-pitch thread