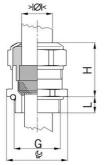

## **Short entry thread Pg**

Type approval: Progress MS EMV

- One-piece sealing insert
- · not overall length insulated

| Article no:           | 1080.21.160                                                                                                        |
|-----------------------|--------------------------------------------------------------------------------------------------------------------|
| E-No:                 | 121078508                                                                                                          |
| EAN:                  | 7611614115153                                                                                                      |
| Material              | Nickel-plated brass                                                                                                |
| Contact sleeve        | Nickel-plated brass                                                                                                |
| Seal                  | TPE                                                                                                                |
| O-ring                | NBR                                                                                                                |
| Operation temperature | -40°C / +100°C                                                                                                     |
| Protection class      | IP 68 (up to 10 bar) / IP 69                                                                                       |
| NEMA Type rating      | 4X                                                                                                                 |
| Properties            | Excellent shield contact through the contact sleeve with the braided shield terminating in the screwed cable gland |
| Entry thread          | Pg 21                                                                                                              |
| Clamping range min.   | 13.0 mm                                                                                                            |
| Clamping range max.   | 16.0 mm                                                                                                            |
| Wrench size           | 30 mm                                                                                                              |
| Dimension H           | 30 mm                                                                                                              |
| Thread length L       | 7.5 mm                                                                                                             |
| Dispatch              | 25                                                                                                                 |