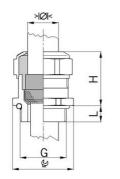

## **Short entry thread Pg**

Type approval: Progress MS EMV

- One-piece sealing insert
- · not overall length insulated

| Article no:           | 1080.21.190                                                                                                        |
|-----------------------|--------------------------------------------------------------------------------------------------------------------|
| E-No:                 | 121078518                                                                                                          |
| EAN:                  | 7611614115160                                                                                                      |
| Material              | Nickel-plated brass                                                                                                |
| Contact sleeve        | Nickel-plated brass                                                                                                |
| Seal                  | TPE                                                                                                                |
| O-ring                | NBR                                                                                                                |
| Operation temperature | -40°C / +100°C                                                                                                     |
| Protection class      | IP 68 (up to 10 bar) / IP 69                                                                                       |
| NEMA Type rating      | 4X                                                                                                                 |
| Properties            | Excellent shield contact through the contact sleeve with the braided shield terminating in the screwed cable gland |
| Entry thread          | Pg 21                                                                                                              |
| Clamping range min.   | 16.0 mm                                                                                                            |
| Clamping range max.   | 19.0 mm                                                                                                            |
| Wrench size           | 30 mm                                                                                                              |
| Dimension H           | 33 mm                                                                                                              |
| Thread length L       | 7.5 mm                                                                                                             |
| Dispatch              | 25                                                                                                                 |