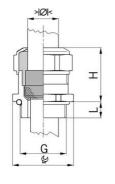

## **Short entry thread Pg**

- One-piece sealing insert not overall length insulated

| Article no:                        | 1080.21.91.160                                                                                                     |
|------------------------------------|--------------------------------------------------------------------------------------------------------------------|
| EAN:                               | 7611614233673                                                                                                      |
| Material                           | Nickel-plated brass                                                                                                |
| Contact sleeve                     | Nickel-plated brass                                                                                                |
| Seal                               | FPM                                                                                                                |
| O-ring                             | FPM                                                                                                                |
| Operation temperature              | -40°C / +200°C                                                                                                     |
| Protection class                   | IP 68 (up to 10 bar) / IP 69                                                                                       |
| Properties                         | Excellent shield contact through the contact sleeve with the braided shield terminating in the screwed cable gland |
| Entry thread                       | Pg 21                                                                                                              |
| Clamping range without insert min. | 13.0 mm                                                                                                            |
| Clamping range without insert max. | 16.0 mm                                                                                                            |
| Wrench size                        | 30 mm                                                                                                              |
| Dimension H                        | 30 mm                                                                                                              |
| Thread length L                    | 7.5 mm                                                                                                             |
| Dispatch                           | 25                                                                                                                 |