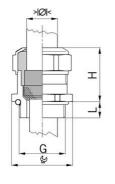

## **Short entry thread Pg**

- One-piece sealing insert not overall length insulated

| Article no:                        | 1080.21.91.190                                                                                                     |
|------------------------------------|--------------------------------------------------------------------------------------------------------------------|
| EAN:                               | 7611614233680                                                                                                      |
| Material                           | Nickel-plated brass                                                                                                |
| Contact sleeve                     | Nickel-plated brass                                                                                                |
| Seal                               | FPM                                                                                                                |
| O-ring                             | FPM                                                                                                                |
| Operation temperature              | -40°C / +200°C                                                                                                     |
| Protection class                   | IP 68 (up to 10 bar) / IP 69                                                                                       |
| Properties                         | Excellent shield contact through the contact sleeve with the braided shield terminating in the screwed cable gland |
| Entry thread                       | Pg 21                                                                                                              |
| Clamping range without insert min. | 16.0 mm                                                                                                            |
| Clamping range without insert max. | 19.0 mm                                                                                                            |
| Wrench size                        | 30 mm                                                                                                              |
| Dimension H                        | 33 mm                                                                                                              |
| Thread length L                    | 7.5 mm                                                                                                             |
| Dispatch                           | 25                                                                                                                 |