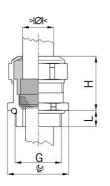

## Short entry thread metric

- One-piece sealing insert not overall length insulated

| Article no:           | 1080.25.160LF                                                                                                      |
|-----------------------|--------------------------------------------------------------------------------------------------------------------|
| E-No:                 | 121188418                                                                                                          |
| EAN:                  | 7611614347639                                                                                                      |
| Material              | Brass CuZn21Si3P lead-free                                                                                         |
| Surface               | Nickel-plated                                                                                                      |
| Identification        | 1 groove                                                                                                           |
| Contact sleeve        | Brass CuZn21Si3P lead-free                                                                                         |
| Seal                  | TPE                                                                                                                |
| O-ring                | NBR                                                                                                                |
| Operation temperature | -40°C / +100°C                                                                                                     |
| Strain relief         | Version A acc. to EN 62444                                                                                         |
| Protection class      | IP 68 (up to 10 bar) / IP 69                                                                                       |
| Properties            | Excellent shield contact through the contact sleeve with the braided shield terminating in the screwed cable gland |
| Entry thread          | M25x1.5                                                                                                            |
| Clamping range min.   | 13.0 mm                                                                                                            |
| Clamping range max.   | 16.0 mm                                                                                                            |
| Wrench size           | 30 mm                                                                                                              |
| Dimension H           | 30 mm                                                                                                              |
| Thread length L       | 7 mm                                                                                                               |
| Dispatch              | 25                                                                                                                 |
|                       |                                                                                                                    |