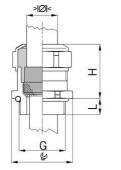

## Short entry thread metric

- One-piece sealing insert
- not overall length insulated

| Article no:           | 1080.25.190LF                                                                                                      |
|-----------------------|--------------------------------------------------------------------------------------------------------------------|
| E-No:                 | 121188428                                                                                                          |
| EAN:                  | 7611614347646                                                                                                      |
| Material              | Brass CuZn21Si3P lead-free                                                                                         |
| Surface               | Nickel-plated                                                                                                      |
| Identification        | 1 groove                                                                                                           |
| Contact sleeve        | Brass CuZn21Si3P lead-free                                                                                         |
| Seal                  | TPE                                                                                                                |
| O-ring                | NBR                                                                                                                |
| Operation temperature | -40°C / +100°C                                                                                                     |
| Strain relief         | Version A acc. to EN 62444                                                                                         |
| Protection class      | IP 68 (up to 10 bar) / IP 69                                                                                       |
| Properties            | Excellent shield contact through the contact sleeve with the braided shield terminating in the screwed cable gland |
| Entry thread          | M25x1.5                                                                                                            |
| Clamping range min.   | 16.0 mm                                                                                                            |
| Clamping range max.   | 19.0 mm                                                                                                            |
| Wrench size           | 30 mm                                                                                                              |
| Dimension H           | 33 mm                                                                                                              |
| Thread length L       | 7 mm                                                                                                               |
| Dispatch              | 25                                                                                                                 |