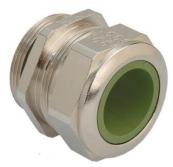

## Short entry thread metric

- One-piece sealing insert
  not overall length insulated

| Article no:           | 1080.25.91.190                                                                                                     |
|-----------------------|--------------------------------------------------------------------------------------------------------------------|
| EAN:                  | 7611614233437                                                                                                      |
| Material              | Nickel-plated brass                                                                                                |
| Contact sleeve        | Nickel-plated brass                                                                                                |
| Seal                  | FPM                                                                                                                |
| O-ring                | FPM                                                                                                                |
| Operation temperature | -40°C / +200°C                                                                                                     |
| Strain relief         | Version A acc. to EN 62444                                                                                         |
| Protection class      | IP 68 (up to 10 bar) / IP 69                                                                                       |
| Properties            | Excellent shield contact through the contact sleeve with the braided shield terminating in the screwed cable gland |
| Entry thread          | M25x1.5                                                                                                            |
| Clamping range min.   | 16.0 mm                                                                                                            |
| Clamping range max.   | 19.0 mm                                                                                                            |
| Wrench size           | 30 mm                                                                                                              |
| Dimension H           | 33 mm                                                                                                              |
| Thread length L       | 7 mm                                                                                                               |
| Dispatch              | 25                                                                                                                 |