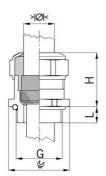

## Short entry thread metric

- One-piece sealing insert
  not overall length insulated

| Article no:           | 1080.25.91.190                                                                                                     |
|-----------------------|--------------------------------------------------------------------------------------------------------------------|
| EAN:                  | 7611614233437                                                                                                      |
| Material              | Nickel-plated brass                                                                                                |
| Contact sleeve        | Nickel-plated brass                                                                                                |
| Seal                  | FPM                                                                                                                |
| O-ring                | FPM                                                                                                                |
| Operation temperature | -40°C / +200°C                                                                                                     |
| Strain relief         | Version A acc. to EN 62444                                                                                         |
| Protection class      | IP 68 (up to 10 bar) / IP 69                                                                                       |
| Properties            | Excellent shield contact through the contact sleeve with the braided shield terminating in the screwed cable gland |
| Entry thread          | M25x1.5                                                                                                            |
| Clamping range min.   | 16.0 mm                                                                                                            |
| Clamping range max.   | 19.0 mm                                                                                                            |
| Wrench size           | 30 mm                                                                                                              |
| Dimension H           | 33 mm                                                                                                              |
| Thread length L       | 7 mm                                                                                                               |
| Dispatch              | 25                                                                                                                 |

1 = Metric coarse-pitch thread