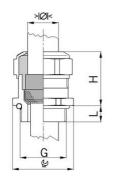

## **Short entry thread Pg**

Type approval: Progress MS EMV

- One-piece sealing insert
- · not overall length insulated

| 1080.29.230                                                                                                        |
|--------------------------------------------------------------------------------------------------------------------|
| 121078608                                                                                                          |
| 7611614115177                                                                                                      |
| Nickel-plated brass                                                                                                |
| Nickel-plated brass                                                                                                |
| TPE                                                                                                                |
| NBR                                                                                                                |
| -40°C / +100°C                                                                                                     |
| IP 68 (up to 10 bar) / IP 69                                                                                       |
| 4X                                                                                                                 |
| Excellent shield contact through the contact sleeve with the braided shield terminating in the screwed cable gland |
| Pg 29                                                                                                              |
| 19.0 mm                                                                                                            |
| 23.0 mm                                                                                                            |
| 38 mm                                                                                                              |
| 33 mm                                                                                                              |
| 8 mm                                                                                                               |
| 25                                                                                                                 |
|                                                                                                                    |