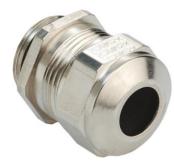

## Cable glands Progress® EMC nickel-plated brass with contact sleeve

c Allus

## **Short entry thread Pg**

Type approval: Progress MS EMV

- One-piece sealing insert
- · not overall length insulated

| 1080.29.230                                                                                                        |
|--------------------------------------------------------------------------------------------------------------------|
| 121078608                                                                                                          |
| 7611614115177                                                                                                      |
| Nickel-plated brass                                                                                                |
| Nickel-plated brass                                                                                                |
| TPE                                                                                                                |
| NBR                                                                                                                |
| -40°C / +100°C                                                                                                     |
| IP 68 (up to 10 bar) / IP 69                                                                                       |
| 4X                                                                                                                 |
| Excellent shield contact through the contact sleeve with the braided shield terminating in the screwed cable gland |
| Pg 29                                                                                                              |
| 19.0 mm                                                                                                            |
| 23.0 mm                                                                                                            |
| 38 mm                                                                                                              |
| 33 mm                                                                                                              |
| 8 mm                                                                                                               |
| 25                                                                                                                 |
|                                                                                                                    |