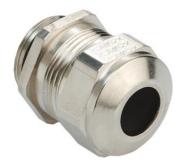

## Cable glands Progress® EMC nickel-plated brass with contact sleeve

## **Short entry thread Pg**

Type approval: Progress MS EMV

- One-piece sealing insert
- · not overall length insulated

| Article no:           | 1080.29.255                                                                                                        |
|-----------------------|--------------------------------------------------------------------------------------------------------------------|
| E-No:                 | 121078618                                                                                                          |
| EAN:                  | 7611614115184                                                                                                      |
| Material              | Nickel-plated brass                                                                                                |
| Contact sleeve        | Nickel-plated brass                                                                                                |
| Seal                  | TPE                                                                                                                |
| O-ring                | NBR                                                                                                                |
| Operation temperature | -40°C / +100°C                                                                                                     |
| Protection class      | IP 68 (up to 10 bar) / IP 69                                                                                       |
| NEMA Type rating      | 4X                                                                                                                 |
| Properties            | Excellent shield contact through the contact sleeve with the braided shield terminating in the screwed cable gland |
| Entry thread          | Pg 29                                                                                                              |
| Clamping range min.   | 23.0 mm                                                                                                            |
| Clamping range max.   | 25.5 mm                                                                                                            |
| Wrench size           | 38 mm                                                                                                              |
| Dimension H           | 32 mm                                                                                                              |
| Thread length L       | 8 mm                                                                                                               |
| Dispatch              | 25                                                                                                                 |