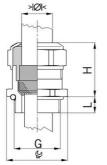

## **Short entry thread Pg**

Type approval: Progress MS EMV

- One-piece sealing insert
- · not overall length insulated

| Article no:           | 1080.29.255                                                                                                        |
|-----------------------|--------------------------------------------------------------------------------------------------------------------|
| E-No:                 | 121078618                                                                                                          |
| EAN:                  | 7611614115184                                                                                                      |
| Material              | Nickel-plated brass                                                                                                |
| Contact sleeve        | Nickel-plated brass                                                                                                |
| Seal                  | TPE                                                                                                                |
| O-ring                | NBR                                                                                                                |
| Operation temperature | -40°C / +100°C                                                                                                     |
| Protection class      | IP 68 (up to 10 bar) / IP 69                                                                                       |
| NEMA Type rating      | 4X                                                                                                                 |
| Properties            | Excellent shield contact through the contact sleeve with the braided shield terminating in the screwed cable gland |
| Entry thread          | Pg 29                                                                                                              |
| Clamping range min.   | 23.0 mm                                                                                                            |
| Clamping range max.   | 25.5 mm                                                                                                            |
| Wrench size           | 38 mm                                                                                                              |
| Dimension H           | 32 mm                                                                                                              |
| Thread length L       | 8 mm                                                                                                               |
| Dispatch              | 25                                                                                                                 |