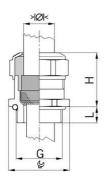

## Short entry thread Pg

- One-piece sealing insert not overall length insulated

| Article no:                        | 1080.29.91.230                                                                                                     |
|------------------------------------|--------------------------------------------------------------------------------------------------------------------|
| EAN:                               | 7611614233697                                                                                                      |
| Material                           | Nickel-plated brass                                                                                                |
| Contact sleeve                     | Nickel-plated brass                                                                                                |
| Seal                               | FPM                                                                                                                |
| O-ring                             | FPM                                                                                                                |
| Operation temperature              | -40°C / +200°C                                                                                                     |
| Protection class                   | IP 68 (up to 10 bar) / IP 69                                                                                       |
| Properties                         | Excellent shield contact through the contact sleeve with the braided shield terminating in the screwed cable gland |
| Entry thread                       | Pg 29                                                                                                              |
| Clamping range without insert min. | 19.0 mm                                                                                                            |
| Clamping range without insert max. | 23.0 mm                                                                                                            |
| Wrench size                        | 38 mm                                                                                                              |
| Dimension H                        | 33 mm                                                                                                              |
| Thread length L                    | 8 mm                                                                                                               |
| Dispatch                           | 25                                                                                                                 |