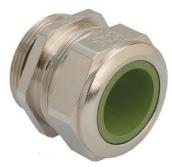

## Cable glands Progress® EMC nickel-plated brass with contact sleeve for high

## Short entry thread Pg

- One-piece sealing insert not overall length insulated

| Article no:                        | 1080.29.91.230                                                                                                     |
|------------------------------------|--------------------------------------------------------------------------------------------------------------------|
| EAN:                               | 7611614233697                                                                                                      |
| Material                           | Nickel-plated brass                                                                                                |
| Contact sleeve                     | Nickel-plated brass                                                                                                |
| Seal                               | FPM                                                                                                                |
| O-ring                             | FPM                                                                                                                |
| Operation temperature              | -40°C / +200°C                                                                                                     |
| Protection class                   | IP 68 (up to 10 bar) / IP 69                                                                                       |
| Properties                         | Excellent shield contact through the contact sleeve with the braided shield terminating in the screwed cable gland |
| Entry thread                       | Pg 29                                                                                                              |
| Clamping range without insert min. | 19.0 mm                                                                                                            |
| Clamping range without insert max. | 23.0 mm                                                                                                            |
| Wrench size                        | 38 mm                                                                                                              |
| Dimension H                        | 33 mm                                                                                                              |
| Thread length L                    | 8 mm                                                                                                               |
| Dispatch                           | 25                                                                                                                 |