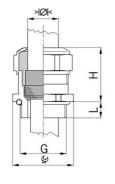

## **Short entry thread Pg**

- One-piece sealing insert not overall length insulated

| Article no:                        | 1080.29.91.255                                                                                                     |
|------------------------------------|--------------------------------------------------------------------------------------------------------------------|
| EAN:                               | 7611614233703                                                                                                      |
| Material                           | Nickel-plated brass                                                                                                |
| Contact sleeve                     | Nickel-plated brass                                                                                                |
| Seal                               | FPM                                                                                                                |
| O-ring                             | FPM                                                                                                                |
| Operation temperature              | -40°C / +200°C                                                                                                     |
| Protection class                   | IP 68 (up to 10 bar) / IP 69                                                                                       |
| Properties                         | Excellent shield contact through the contact sleeve with the braided shield terminating in the screwed cable gland |
| Entry thread                       | Pg 29                                                                                                              |
| Clamping range without insert min. | 23.0 mm                                                                                                            |
| Clamping range without insert max. | 25.5 mm                                                                                                            |
| Wrench size                        | 38 mm                                                                                                              |
| Dimension H                        | 32 mm                                                                                                              |
| Thread length L                    | 8 mm                                                                                                               |
| Dispatch                           | 25                                                                                                                 |